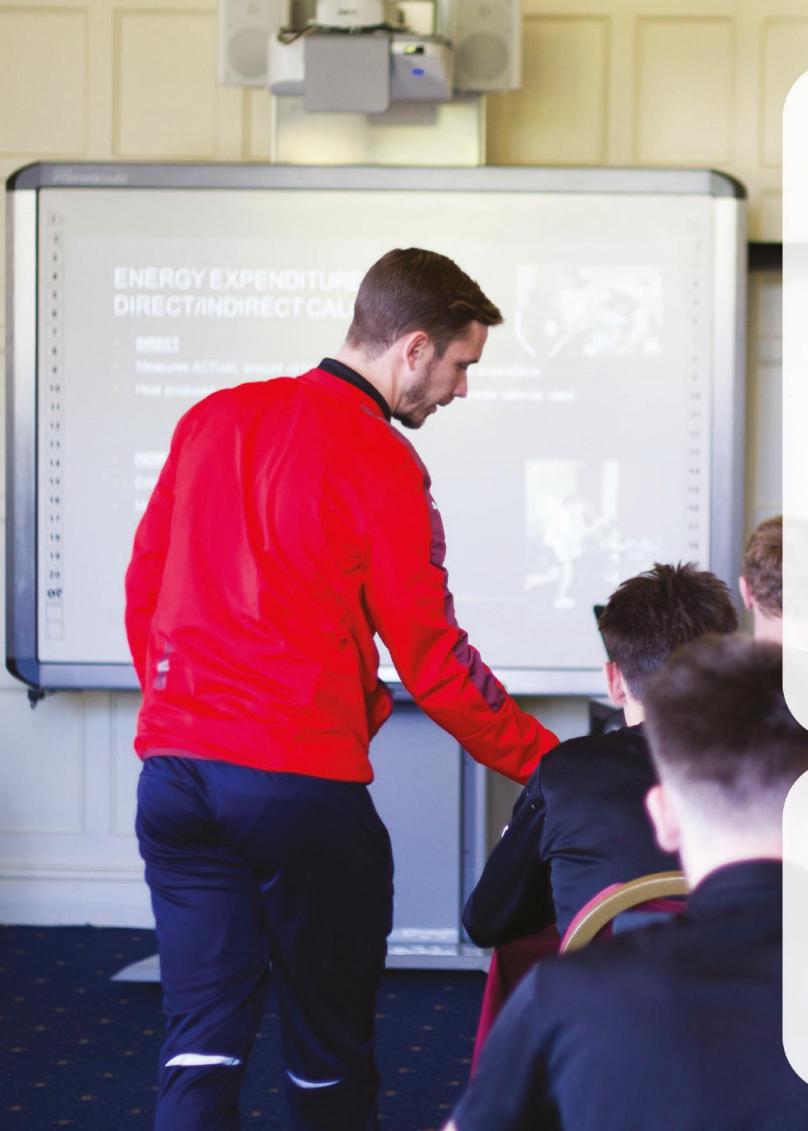

# **EDUCATION**

The Students will take part in the courses listed as part of their development in the sports sector. The education part of the course will take place on Thursdays. The courses are:

For 18 - 22 Year Old Students

- FA coaching football awards
- Level 2 Award in Principles of Coaching Sport
- Level 2 Certificate in coaching strength and conditioning for Sport

For 16 - 18 Year Old Students

- BTEC National Diploma in Sport level 3
- FA Level I Football Coaching Award
- FA Level 2 (offered by recommendation)